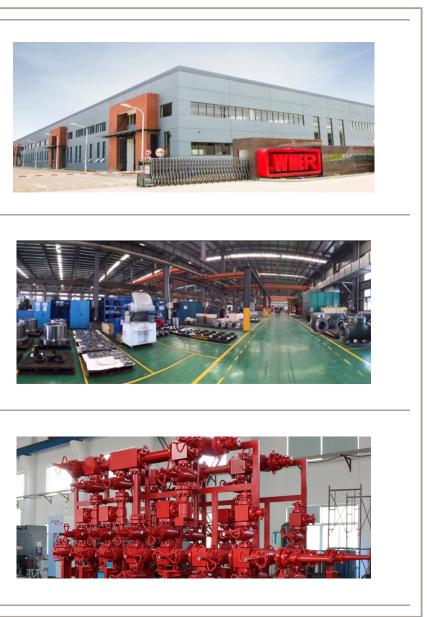

### Subsea & Surface Wellhead Equipment Plant

This plant specialized in designing & producing Wellhead, Xmas tree, Expanding Gate Valves, API 6A Gate Valves, BOP, Choke Valve & Kill Manifold. The plant international certificates include API 6A, API 6D, API 16A, API 16D, API16C, ISO9001A, ISO14001 and OHSAS 18001.