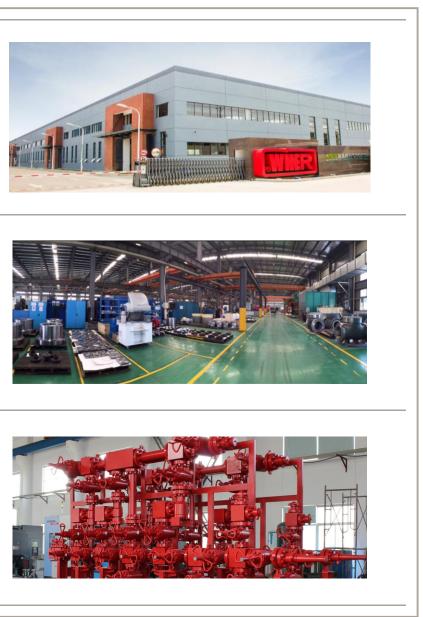

### API 6D Valves Plant

This plant specialized in designing & manufacturing API 6D piping line valves such as: Ball, Gate, Check and Globe valves. Beside the regular valves, it also produce Engineering Valves and High range Temperature Valves such as Cryogenic Valves, Geothermal Valves and Orbit Valves.