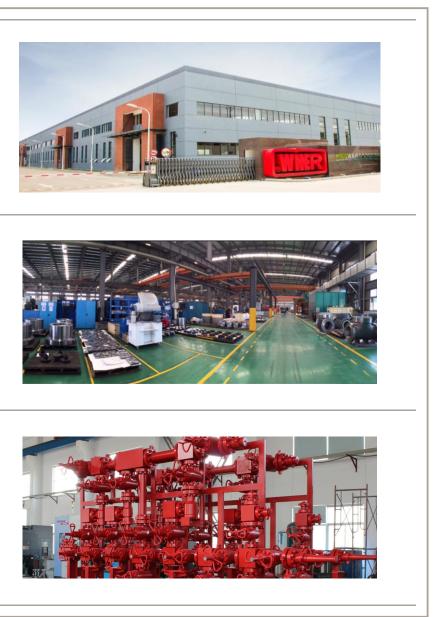

### Control Valve Plant

The plant covers an area about  $45,000 \text{ m}^2$ , and the annual capacity is ~ 15,000 sets. About 50 engineers undertake product design and process development. Every year 4% of the sales amount is invested in R & D. Over the years the company has obtained 132 patents.